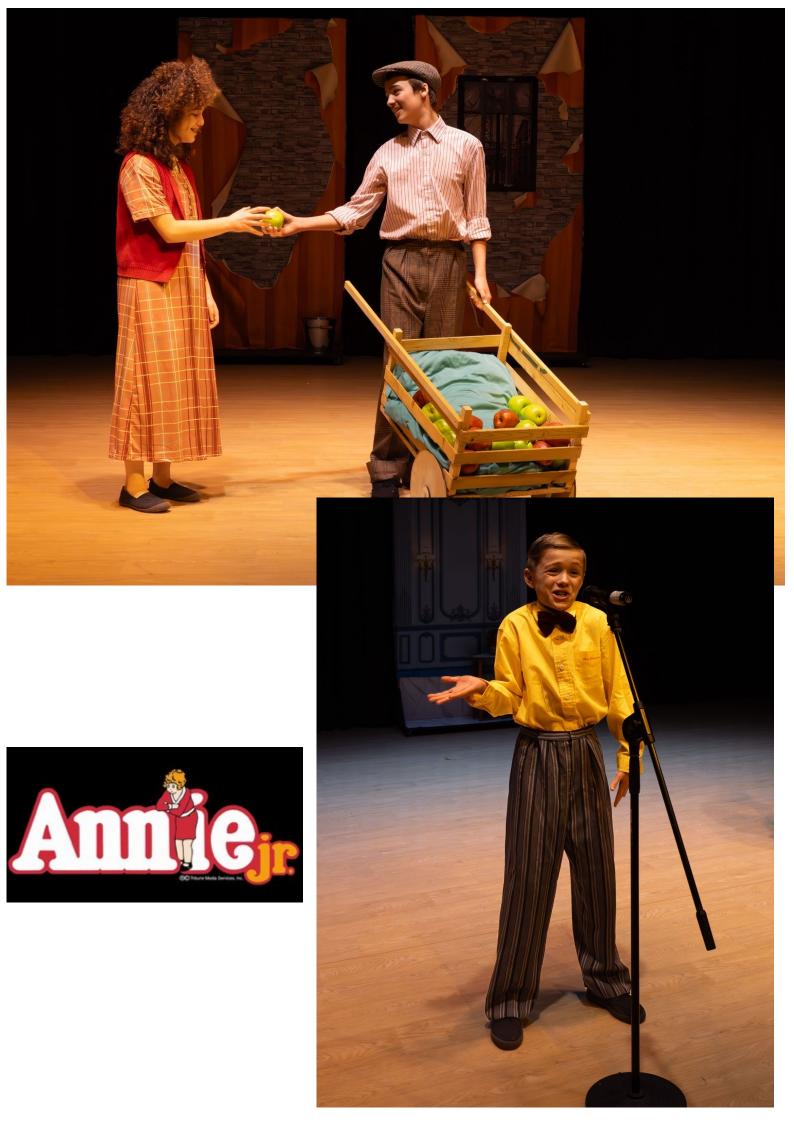

This week's 'Headteacher Newsletter' is taking a slightly different format as I feel that we should have a special edition dedicated to the amazing 'Annie' production which was performed before half-term. I had the pleasure of watching the show on the Wednesday evening and to say that I was in awe of the acting, staging and music would be an understatement. Our Chair of Governors Matt Dronfield attended our V.I.P evening on the final night and said that he was blown away by the talent in the room.

This newsletter will therefore celebrate everyone who took part in the show and contributed to its success in some way!

I wanted to also give a special mention to our parent helpers Jan, Denise and Isabelle who I know attended all of the rehearsals and Miss Garred described as being 'so wonderful'. Thank you for going above and beyond to make this show so special.