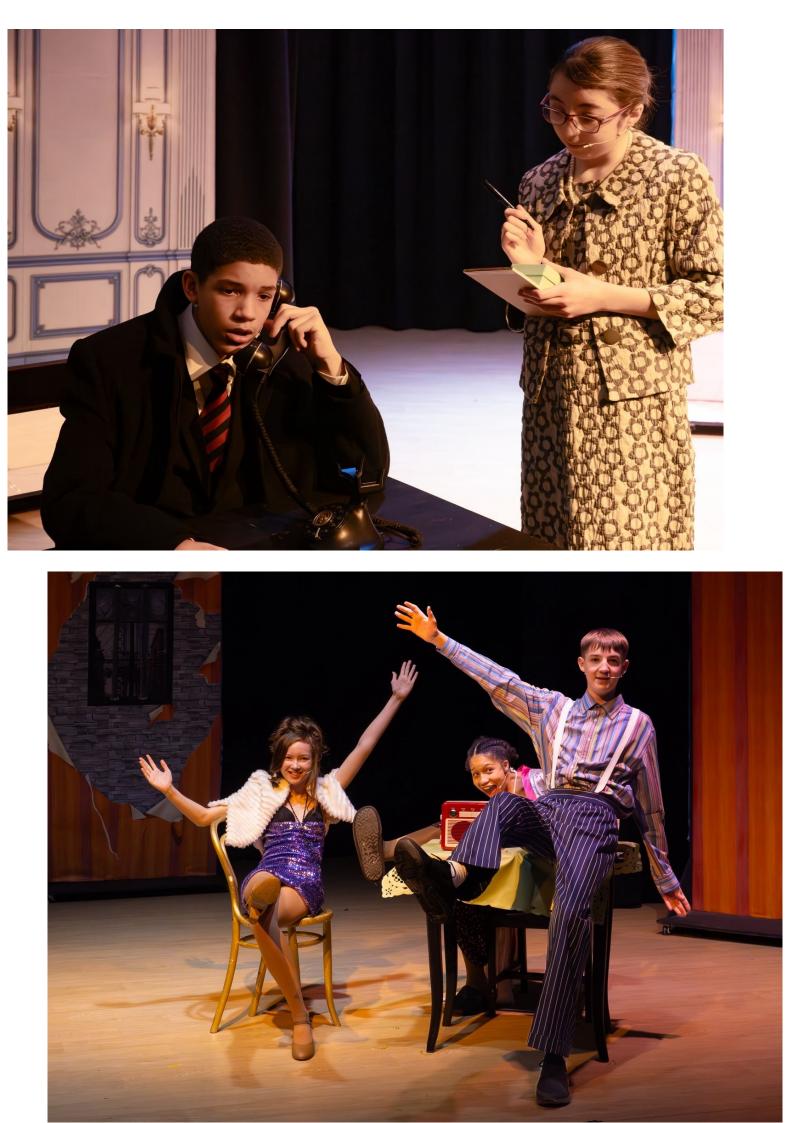

This week's 'Headteacher Newsletter' is taking a slightly different format as I feel that we should have a special edition dedicated to the amazing 'Annie' production which was performed before half-term. I had the pleasure of watching the show on the Wednesday evening and to say that I was in awe of the acting, staging and music would be an understatement. Our Chair of Governors Matt Dronfield attended our V.I.P evening on the final night and said that he was blown away by the talent in the room.

This newsletter will therefore celebrate everyone who took part in the show and contributed to its success in some way!

I wanted to also give a special mention to our parent helpers Jan, Denise and Isabelle who I know attended all of the rehearsals and Miss Garred described as being 'so wonderful'. Thank you for going above and beyond to make this show so special.