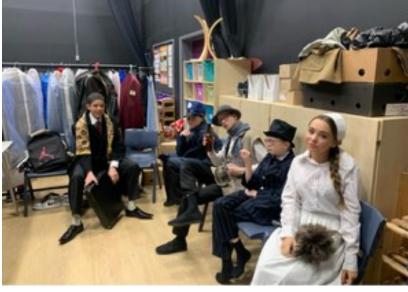

This week's 'Headteacher Newsletter' is taking a slightly different format as I feel that we should have a special edition dedicated to the amazing 'Annie' production which was performed before half-term. I had the pleasure of watching the show on the Wednesday evening and to say that I was in awe of the acting, staging and music would be an understatement. Our Chair of Governors Matt Dronfield attended our V.I.P evening on the final night and said that he was blown away by the talent in the room.

This newsletter will therefore celebrate everyone who took part in the show and contributed to its success in some way!

I wanted to also give a special mention to our parent helpers Jan, Denise and Isabelle who I know attended all of the rehearsals and Miss Garred described as being 'so wonderful'. Thank you for going above and beyond to make this show so special.