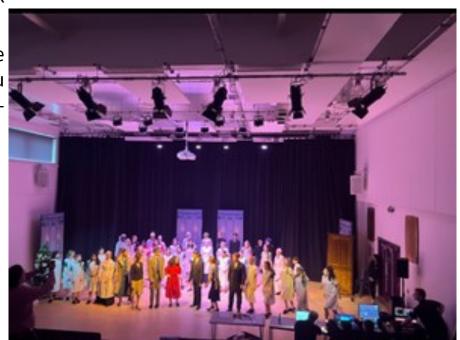

This week's 'Headteacher Newsletter' is taking a slightly different format as I feel that we should have a special edition dedicated to the amazing 'Annie' production which was performed before half-term. I had the pleasure of watching the show on the Wednesday evening and to say that I was in awe of the acting, staging and music would be an understatement. Our Chair of Governors Matt Dronfield attended our V.I.P evening on the final night and said that he was blown away by the talent in the room.

This newsletter will therefore celebrate everyone who took part in the show and contributed to its success in some way!

I wanted to also give a special mention to our parent helpers Jan, Denise and Isabelle who I know attended all of the rehearsals and Miss Garred described as being 'so wonderful'. Thank you for going above and beyond to make this show so special.