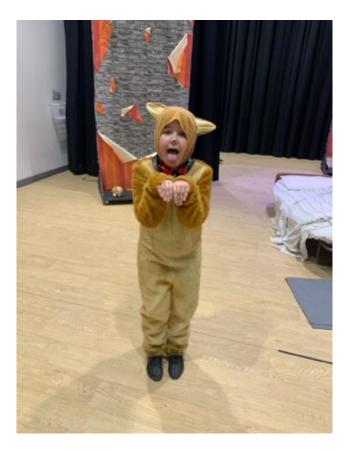

This week's 'Headteacher Newsletter' is taking a slightly different format as I feel that we should have a special edition dedicated to the amazing 'Annie' production which was performed before half-term. I had the pleasure of watching the show on the Wednesday evening and to say that I was in awe of the acting, staging and music would be an understatement. Our Chair of Governors Matt Dronfield attended our V.I.P evening on the final night and said that he was blown away by the talent in the room.

This newsletter will therefore celebrate everyone who took part in the show and contributed to its success in some way!

I wanted to also give a special mention to our parent helpers Jan, Denise and Isabelle who I know attended all of the rehearsals and Miss Garred described as being 'so wonderful'. Thank you for going above and beyond to make this show so special.