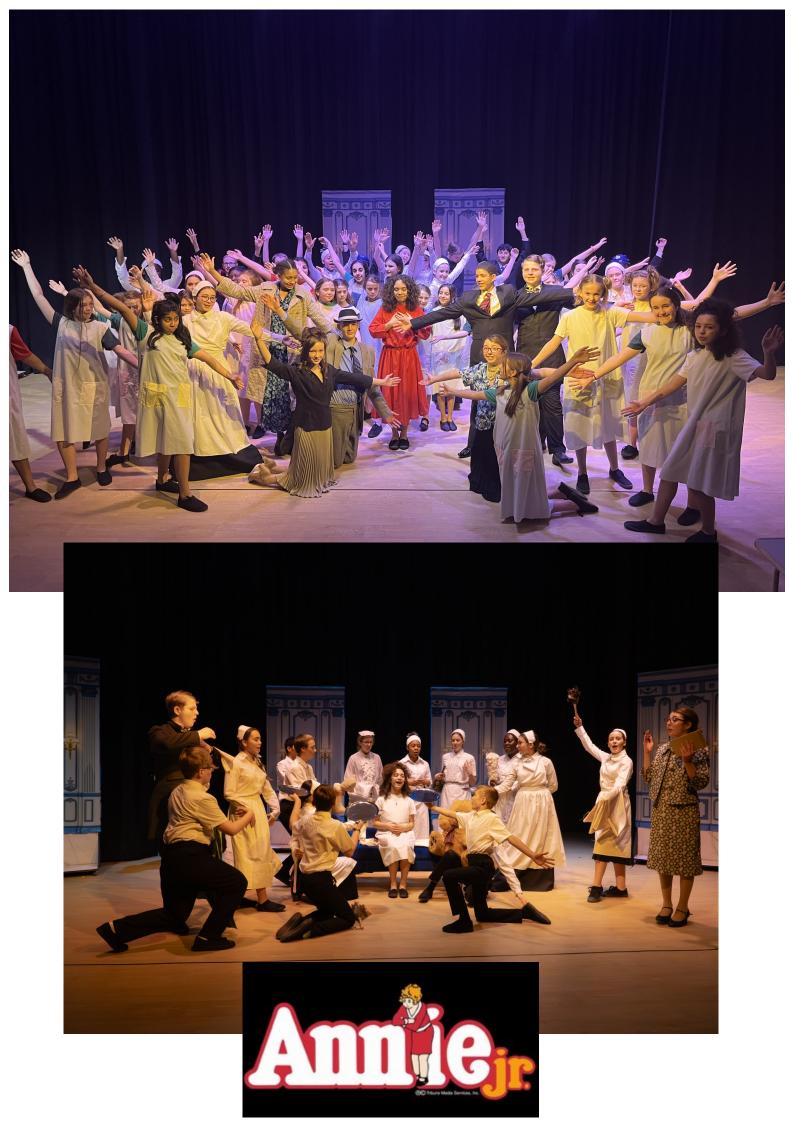

This week's 'Headteacher Newsletter' is taking a slightly different format as I feel that we should have a special edition dedicated to the amazing 'Annie' production which was performed before half-term. I had the pleasure of watching the show on the Wednesday evening and to say that I was in awe of the acting, staging and music would be an understatement. Our Chair of Governors Matt Dronfield attended our V.I.P evening on the final night and said that he was blown away by the talent in the room.

This newsletter will therefore celebrate everyone who took part in the show and contributed to its success in some way!

I wanted to also give a special mention to our parent helpers Jan, Denise and Isabelle who I know attended all of the rehearsals and Miss Garred described as being 'so wonderful'. Thank you for going above and beyond to make this show so special.