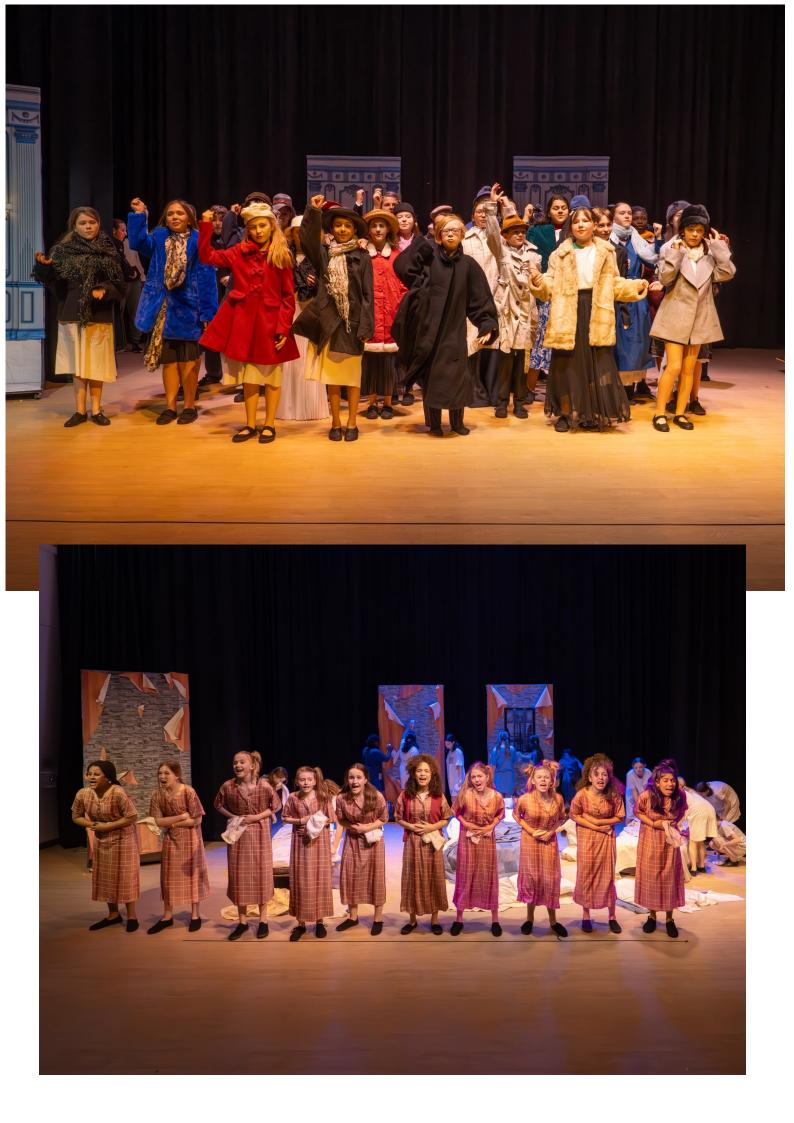

This week's 'Headteacher Newsletter' is taking a slightly different format as I feel that we should have a special edition dedicated to the amazing 'Annie' production which was performed before half-term. I had the pleasure of watching the show on the Wednesday evening and to say that I was in awe of the acting, staging and music would be an understatement. Our Chair of Governors Matt Dronfield attended our V.I.P evening on the final night and said that he was blown away by the talent in the room.

This newsletter will therefore celebrate everyone who took part in the show and contributed to its success in some way!

I wanted to also give a special mention to our parent helpers Jan, Denise and Isabelle who I know attended all of the rehearsals and Miss Garred described as being 'so wonderful'. Thank you for going above and beyond to make this show so special.