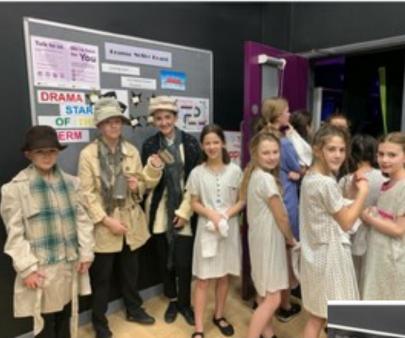

This week's 'Headteacher Newsletter' is taking a slightly different format as I feel that we should have a special edition dedicated to the amazing 'Annie' production which was performed before half-term. I had the pleasure of watching the show on the Wednesday evening and to say that I was in awe of the acting, staging and music would be an understatement. Our Chair of Governors Matt Dronfield attended our V.I.P evening on the final night and said that he was blown away by the talent in the room.

This newsletter will therefore celebrate everyone who took part in the show and contributed to its success in some way!

I wanted to also give a special mention to our parent helpers Jan, Denise and Isabelle who I know attended all of the rehearsals and Miss Garred described as being 'so wonderful'. Thank you for going above and beyond to make this show so special.