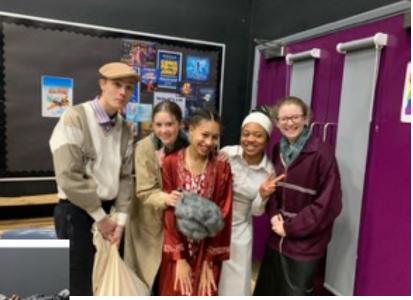

This week's 'Headteacher Newsletter' is taking a slightly different format as I feel that we should have a special edition dedicated to the amazing 'Annie' production which was performed before half-term. I had the pleasure of watching the show on the Wednesday evening and to say that I was in awe of the acting, staging and music would be an understatement. Our Chair of Governors Matt Dronfield attended our V.I.P evening on the final night and said that he was blown away by the talent in the room.

This newsletter will therefore celebrate everyone who took part in the show and contributed to its success in some way!

I wanted to also give a special mention to our parent helpers Jan, Denise and Isabelle who I know attended all of the rehearsals and Miss Garred described as being 'so wonderful'. Thank you for going above and beyond to make this show so special.