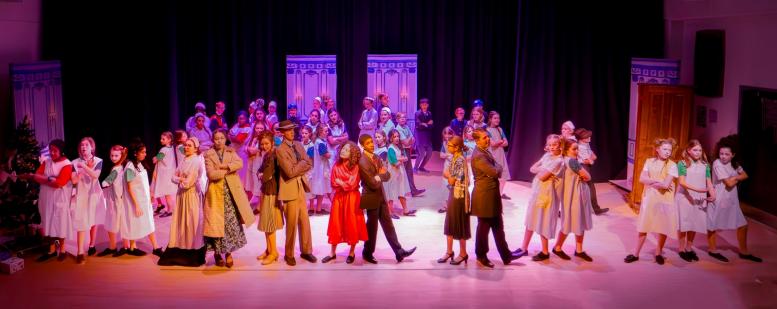

This week's 'Headteacher Newsletter' is taking a slightly different format as I feel that we should have a special edition dedicated to the amazing 'Annie' production which was performed before half-term. I had the pleasure of watching the show on the Wednesday evening and to say that I was in awe of the acting, staging and music would be an understatement. Our Chair of Governors Matt Dronfield attended our V.I.P evening on the final night and said that he was blown away by the talent in the room.

This newsletter will therefore celebrate everyone who took part in the show and contributed to its success in some way!

I wanted to also give a special mention to our parent helpers Jan, Denise and Isabelle who I know attended all of the rehearsals and Miss Garred described as being 'so wonderful'. Thank you for going above and beyond to make this show so special.